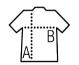

### **Available sizes**

| Sizes | XS    | S     | М     | L     | XL    | XXL   | 3XL   | 4XL   | 5XL   |
|-------|-------|-------|-------|-------|-------|-------|-------|-------|-------|
| A/B   | 70/55 | 72/58 | 73/61 | 74/64 | 75/67 | 77/70 | 78/73 | 80/76 | 81/79 |