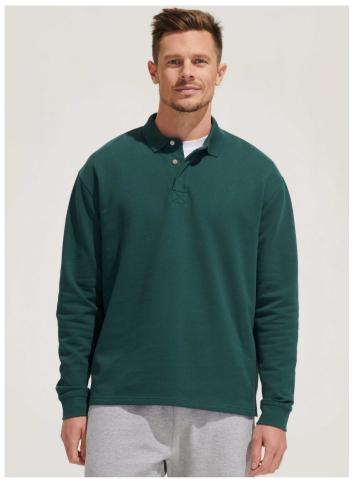

#### UNISEX POLO COLLAR SWEATSHIRT

03990

## Quality

Terry 320

50% recycled cotton - 50% cotton

#### **Style**

Polo collar
Concealed tab with press-studs
1x1 ribbed cuffs with elastane
Jersey collar stand
Cut and sewn
Comfortable cut
Side slits