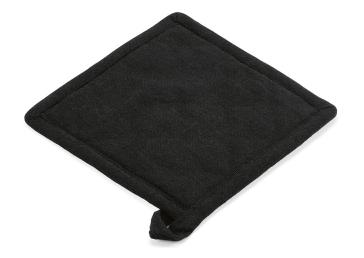

## Klimt Pot Holder

Designed to easily hold pots and pans, this 180 gsm recycled cotton pot holder is the perfect kitchen accessorie. With a built-in hanger, that makes is easy to keep the kitchen organized. Packed in a kraft cardboard box.