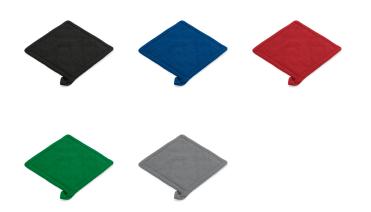

## Klimt Pot Holder



Designed to easily hold pots and pans, this 180 gsm recycled cotton pot holder is the perfect kitchen accessorie. With a built-in hanger, that makes is easy to keep the kitchen organized. Packed in a kraft cardboard box.

## Colours



## Additional Information

**Product size (cm):** 17x17

Product Weight (Kg.): 0,10

**Product material:** Recycled Cotton

Individual packing: Recycled Cardboard

Country of origin: India

Taric: 6302910090

Exterior box (Pc.): 100

Box weight (Kg.): 9,50

Exterior box (cm): 36x75x36

**Percentage of sustainable materials: 96,0 %** 

**Product carbon footprint (kg CO2-eq):** 0,35

## Possibilities for Product Customisation

|         | Location | Technique        | Maximum Size | Maximum of Colours |
|---------|----------|------------------|--------------|--------------------|
| Glove   |          |                  |              |                    |
| Glove - | nt       | Digital Transfer | 100x95       | 1                  |
|         |          | Transfer         | 100x95       |